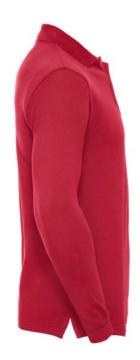

# Specification

RUSSELL CLASSIC POLYCOTTON POLO made from single twin yarn. Classic pattern long sleeve sewn on the side, reinforcing traces on collar and shoulder flaps, double stitch along the shoulders, bottom and around the armpits, extra stitching around the shoulder straps, three colored button shirts. spare button, shoulder strap and neck strap, back reinforcement with zipper, breast pocket, longer back of shirt, reinforced shoulder pads. classic red 2XL