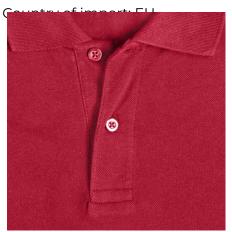

# Specification

RUSSELL CLASSIC POLYCOTTON POLO made from single twin yarn. Classic pattern long sleeve sewn on the side, reinforcing traces on collar and shoulder flaps, double stitch along the shoulders, bottom and around the armpits, extra stitching around the shoulder straps, three colored button shirts. spare button, shoulder strap and neck strap, back reinforcement with zipper, breast pocket, longer back of shirt, reinforced shoulder pads. classic red 2XL