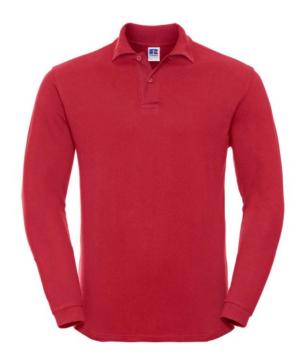

# AD LS CLSIC COTTON POLO SHIRT

# Specification

RUSSELL CLASSIC POLYCOTTON POLO made from single twin yarn. Classic pattern long sleeve sewn on the side, reinforcing traces on collar and shoulder flaps, double stitch along the shoulders, bottom and around the armpits, extra stitching around the shoulder straps, three colored button shirts. spare button, shoulder strap and neck strap, back reinforcement with zipper, breast pocket, longer back of shirt, reinforced shoulder pads. classic red 2XL